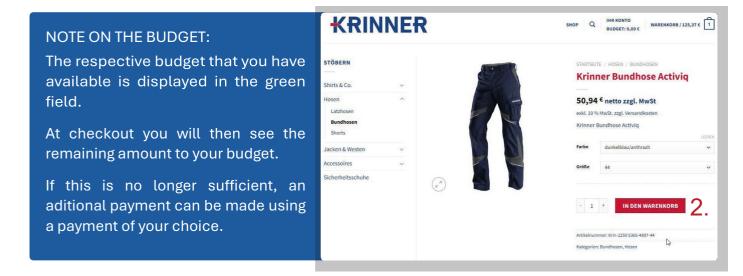

#### 2. Add the items you want to your shopping cart

In the shop you can choose between different products that the Krinner company makes available to its employees. Your current budget will be displayed next to the shopping cart.