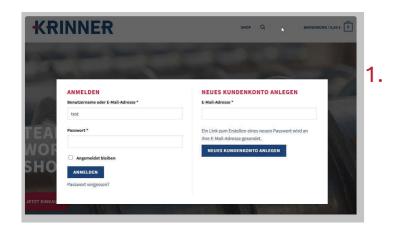

### How it works:

1. You can log in with your access data at <u>krinner.workwear-</u> <u>b2b.de</u>.