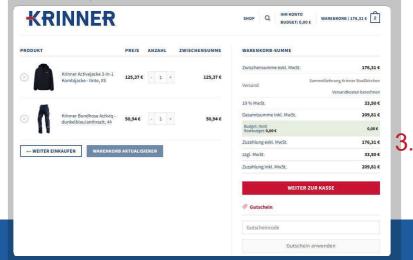

**3**. Once you have added all the items you want to your shopping cart, you can complete the order.